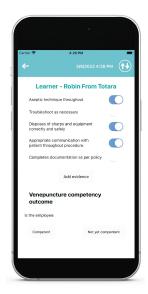

### How the user experience works

Your LMS

Learner can view the checklist in your LMS

Assessor can see the completion in your LMS

Assessor completes the assessment on mobile device

#### Glasshouse

Detailed reporting on the checklist is in Glasshouse as PDFs